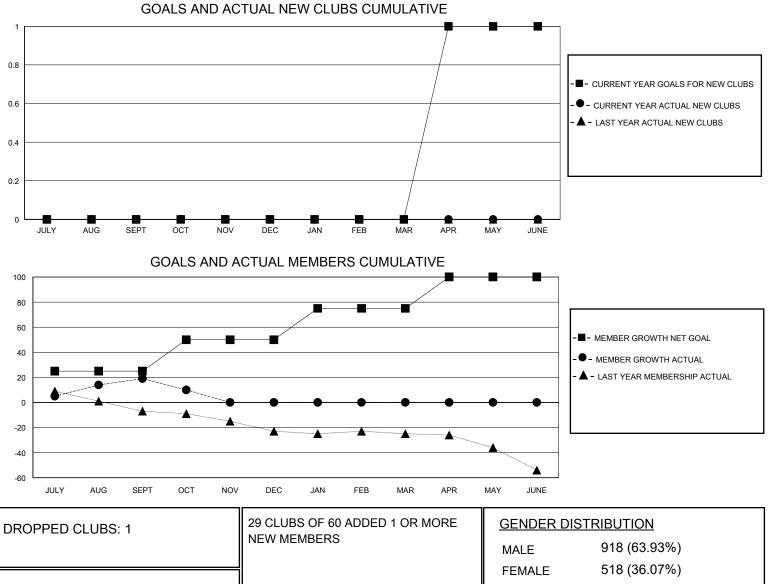

## District 201C2

Results as of: 10/31/2023

| GMT:          | LOCATION AUSTRALIA |             |               |                       |                        |                         | GMT CA                                             |  |
|---------------|--------------------|-------------|---------------|-----------------------|------------------------|-------------------------|----------------------------------------------------|--|
|               | Club               | DS          |               | Members               |                        |                         |                                                    |  |
|               | RESULTS FOR        | R 2023-2024 |               | RESULTS FOR 2023-2024 |                        |                         |                                                    |  |
| QUARTER       | NEW CLUB GOAL      | NEW CLUBS   | DROPPED CLUBS | QUARTER               | BER GROWTH NET<br>GOAL | MEMBER GROWTH<br>ACTUAL | DROPPED<br>MEMBERS ACTUAL<br>(including transfers) |  |
| JULY/AUG/SEPT | 0                  | 0           | 1             | JULY/AUG/SEPT         | 25                     | 52                      | 29                                                 |  |
| OCT/NOV/DEC   | 0                  | 0           | 0             | OCT/NOV/DEC           | 25                     | 10                      | 17                                                 |  |
| JAN/FEB/MAR   | 0                  | 0           | 0             | JAN/FEB/MAR           | 25                     | 0                       | 0                                                  |  |
| APR/MAY/JUNE  | 1                  | 0           | 0             | APR/MAY/JUNE          | 25                     | 0                       | 0                                                  |  |

| DROPPED MEMBERS |    |                           | FEMALE 518 (30.07%)         |     |
|-----------------|----|---------------------------|-----------------------------|-----|
| DECEASED        | 9  | CLICK HERE FOR CUMULATIVE | TOTAL FAMILY UNIT MEMBERS 2 |     |
| CLUB CANCELLED  | 0  | MEMBERSHIP DATA           |                             | 140 |
| OTHER           | 37 |                           | FAMILY MEMBERS PAYING HALF  | 143 |
| TOTAL           | 46 |                           |                             |     |